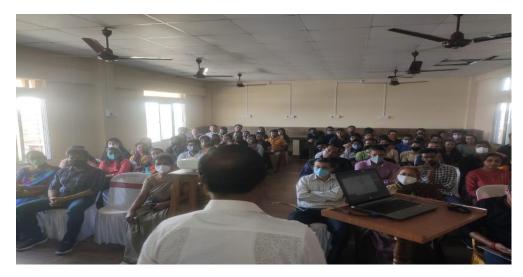

## **ACTIVITY REPORT**

Name of the activity: State level workshop (one Day) on Research Ethics

Date: November, 20, 2021

Resource Person: Dr Mukesh Saikia, University Librarian, Tezpur University

No. of participants: 78

A Brief Overview: The resource person of the said programme discussed on different issues of Research Ethics. One of the main thrust was on Plagiarism in research paper writings. He also thoroughly discussed on Publication Ethics, E-resources, Pools of Open Access Journals and different sources of Electronic Thesis and Dissertation.