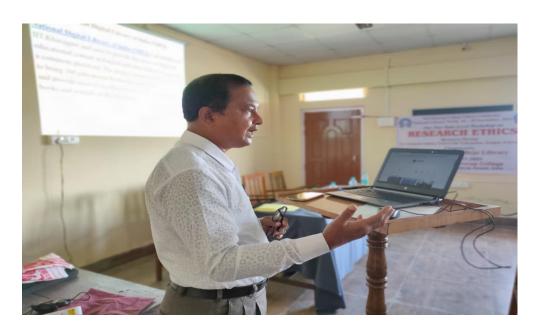

## **ACTIVITY REPORT**

Name of the activity: State level workshop (one Day) on Research Ethics

Date: November, 20, 2021

Resource Person: Dr Mukesh Saikia, University Librarian, Tezpur University

No. of participants: 78

A Brief Overview: The resource person of the said programme discussed on different issues of Research Ethics. One of the main thrust was on Plagiarism in research paper writings. He also thoroughly discussed on Publication Ethics, E-resources, Pools of Open Access Journals and different sources of Electronic Thesis and Dissertation.